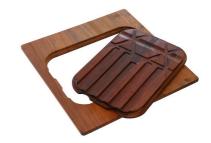

# GRILLE PORTE-ASSIETTES INOX 25x35

A100 A54

\* only in combination with the accessory A644 F04

PLANCHE DE DECOUPE DOUBLE HDPE

A644 A01

PLANCHE DE DECOUPE DOUBLE IROKO

A644 F04

PLANCHE DE DECOUPE HDPE 27x42 CM