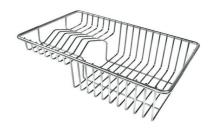

# GRILLE POR.ASSIETTES INOX mm214x379

A100 C03

\* only in combination with the accessory A644 A01