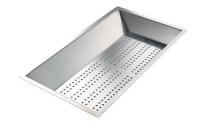

#### **OPTIONAL ACCESSORIES**

**CUVETTE PERFOREE INOX** 

A644 F04

A154 F00
\* only in combination with the accessory

CUVETTE PERFOREE POUR EVIERS RIVA

A156 F00