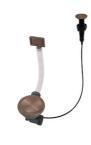

Milano sink has an ingenious design that makes it simple to use a large set of optional accessories. On the topmost supporting step, the innovative Black grids slide, creating a large and practical surface to rinse food and crockery. The second step is meant to support and allow the sliding of a complete combination of accessories, which make some operations practical and safe: rinse, drain, slice, grate everything can be done inside the sink. The third supporting step is on the bottom of the bowl. On this step one can rest the Black grids, making it possible to rinse foodstuffs without their coming in contact with the bottom of the sink, which may be dirty. |

## **TECHNICAL DATA**

# Foster ==





# Foster ==

# Lavello MILANELLO cod. 1034/05\*



FΤ



**FTS** 



## **EQUIPMENT**





**VIDAGE FADE PUSH COPPER**A407 A22

# Foster ==

#### **OPTIONAL ACCESSORIES**



**CUVETTE PERFOREE INOX** 

A644 F04

A154 F00
\* only in combination with the accessory



CUVETTE PERFOREE POUR EVIERS RIVA

A156 F00



# GRILLE POR.ASSIETTES INOX mm214x379

A100 C03

\* only in combination with the accessory A644 A01



# GRILLE PORTE-ASSIETTES INOX 25x35

A100 A54

\* only in combination with the accessory A644 F04



PLANCHE DE DECOUPE DOUBLE HDPE

A644 A01



PLANCHE DE DECOUPE DOUBLE IROKO

A644 F04



PLANCHE DE DECOUPE HDPE 27x42 CM

A657 F01



#### **CUVETTE INOX PERFOREE**

A151 F00

\* only in combination with the accessory A644 A01



# KIT RÂPES ET PLANCHE DE DECOUPE HDPE

A159 A01

\* only in combination with the accessory A644 A01



### **RECOMMENDED PAIRINGS**



MILAN