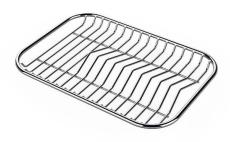

# GRILLE PORTE-ASSIETTES INOX 25x35

A100 A54

\* only in combination with the accessory A644 F04

PLANCHE DE DECOUPE DOUBLE HDPE

A644 A01

PLANCHE DE DECOUPE DOUBLE IROKO

A644 F04

PLANCHE DE DECOUPE HDPE 27x42 CM