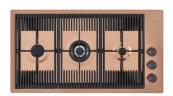

### **RECOMMENDED PAIRINGS**

MILANO 3 BRULEURS COPPER G680 F08

MILANO 4 BRULEURS COPPER G681 F08

**VERONA COPPER**R497 D06