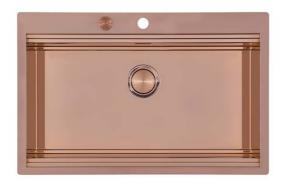

## **RIVA 750 COPPER**

Kitchen Sinks

Code: N034 F58

RIVA BOWL 806x520 À FLEUR COPPER

### **DETAILS**

| Edge/Installation Type Flush-mount   Top-mount  Finish PVD                        |  |
|-----------------------------------------------------------------------------------|--|
| Finish PVD                                                                        |  |
|                                                                                   |  |
| Material AISI 304 stainless steel                                                 |  |
| Texture Brushed in line                                                           |  |
| Base 80 cm                                                                        |  |
| Dimensions 806 x 520 mm                                                           |  |
| Standard fittings Fixing hooks, gasket, drain, overflow and siphon, boxed packing |  |
| Mixer holes 2 standard holes - 3rd hole on request                                |  |

| Built-in hole   | View technical data sheet                           |
|-----------------|-----------------------------------------------------|
| Drainer         | No                                                  |
| Width           | 81 cm                                               |
| Bowl dimension  | 750 x 374 mm                                        |
| Number of bowls | 1 bowl                                              |
| Waste fitting   | Drain with automatic control SPACE PUSH COPPER - PB |