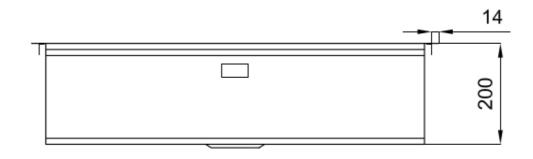

### **DETAILS**

| Edge/Installation Type Flush-mount   Top-mount  Finish PVD                        |  |
|-----------------------------------------------------------------------------------|--|
| Finish PVD                                                                        |  |
|                                                                                   |  |
| Material AISI 304 stainless steel                                                 |  |
| Texture Brushed in line                                                           |  |
| Base 80 cm                                                                        |  |
| Dimensions 806 x 520 mm                                                           |  |
| Standard fittings Fixing hooks, gasket, drain, overflow and siphon, boxed packing |  |
| Mixer holes 2 standard holes - 3rd hole on request                                |  |

| Built-in hole   | View technical data sheet                           |
|-----------------|-----------------------------------------------------|
| Drainer         | No                                                  |
| Width           | 81 cm                                               |
| Bowl dimension  | 750 x 374 mm                                        |
| Number of bowls | 1 bowl                                              |
| Waste fitting   | Drain with automatic control SPACE PUSH COPPER - PB |