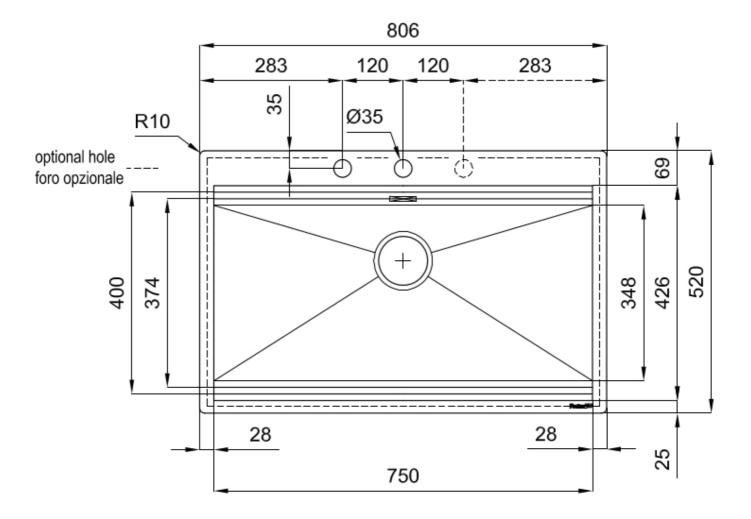

### **DETAILS**

| Edge/Installation Type Flush-mount   Top-mount  Finish PVD                        |  |
|-----------------------------------------------------------------------------------|--|
| Finish PVD                                                                        |  |
|                                                                                   |  |
| Material AISI 304 stainless steel                                                 |  |
| Texture Brushed in line                                                           |  |
| Base 80 cm                                                                        |  |
| Dimensions 806 x 520 mm                                                           |  |
| Standard fittings Fixing hooks, gasket, drain, overflow and siphon, boxed packing |  |
| Mixer holes 2 standard holes - 3rd hole on request                                |  |

| Built-in hole   | View technical data sheet                           |
|-----------------|-----------------------------------------------------|
| Drainer         | No                                                  |
| Width           | 81 cm                                               |
| Bowl dimension  | 750 x 374 mm                                        |
| Number of bowls | 1 bowl                                              |
| Waste fitting   | Drain with automatic control SPACE PUSH COPPER - PB |