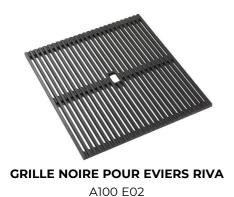

## **EQUIPMENT**

2 x Black grid Milanello 8100 602 1 x Space Push Copper automatic waste fitting 8407 122