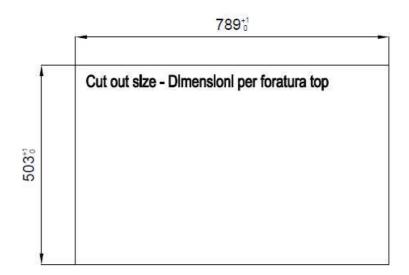

- sliding accessories | The Foster Milano sink has an ingenious design that makes it simple to use a large set of optional accessories. On the topmost supporting step, the innovative Black grids slide, creating a large and practical surface to rinse food and crockery. The second step is meant to support and allow the sliding of a complete combination of accessories, which make some operations practical and safe: rinse, drain, slice, grate everything can be done inside the sink. The third supporting step is on the bottom of the bowl. On this step one can rest the Black grids, making it possible to rinse foodstuffs without their coming in contact with the bottom of the sink, which may be dirty. |

## **TECHNICAL DATA**

# Foster ==





# Foster ==

# Lavello MILANELLO cod. 1034/05\*



FΤ



**FTS** 



## **EQUIPMENT**





**VIDAGE FADE PUSH COPPER**A407 A22

# Foster ==

#### **OPTIONAL ACCESSORIES**



**CUVETTE PERFOREE INOX** 

A644 F04

A154 F00
\* only in combination with the accessory



CUVETTE PERFOREE POUR EVIERS RIVA

A156 F00



# GRILLE POR.ASSIETTES INOX mm214x379

A100 C03

\* only in combination with the accessory A644 A01



# GRILLE PORTE-ASSIETTES INOX 25x35

A100 A54

\* only in combination with the accessory A644 F04



PLANCHE DE DECOUPE DOUBLE HDPE

A644 A01



PLANCHE DE DECOUPE DOUBLE IROKO

A644 F04



PLANCHE DE DECOUPE HDPE 27x42 CM

A657 F01



#### **CUVETTE INOX PERFOREE**

A151 F00

\* only in combination with the accessory A644 A01



# KIT RÂPES ET PLANCHE DE DECOUPE HDPE

A159 A01

\* only in combination with the accessory A644 A01



###